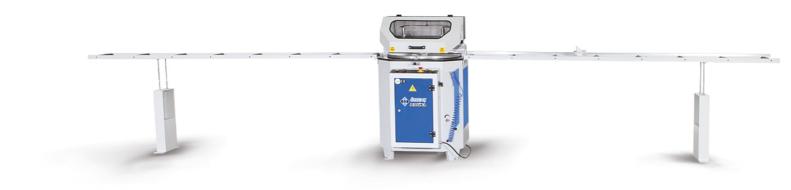

## **OMRM 125**

## Automatic Single Head Aluminium Profile Cutting Machine

Designed for PVC and aluminium profiles cutting.

- -Cutting range 0° 180°
- -Fixed stops on 15°, 22,5°, 30°, 45°, 60° and 90° degrees for making cuts without having to set the angle, and the remaining positions can be set using a graduated rule as reference.
- -An additional lock on sliding plate for intermediate degrees fixing
- -Special design of sliding plate prevents sawdust collecting inside it
- -Diameter of a diamond saw blade is 450 mm
- -For security purpose at opening of a protective cover power supply is disconnected
- -Vertical pneumatic clamping kit
- Adjustable cutting speed
- -The machine is standard equipped with completed bearing and measuring conveyors (3 meters long each)