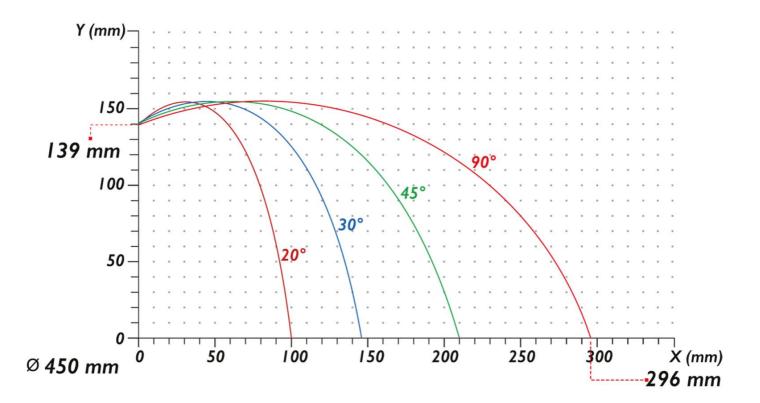

## Automatic Single Head Aluminium Profile Cutting Machine

Designed for PVC and aluminium profiles cutting.

- -Cutting range 0° 180°
- -Fixed stops on 15°, 22,5°, 30°, 45°, 60° and 90° degrees for making cuts without having to set the angle, and the remaining positions can be set using a graduated rule as reference.
- -An additional lock on sliding plate for intermediate degrees fixing
- -Special design of sliding plate prevents sawdust collecting inside it
- -Diameter of a diamond saw blade is 450 mm
- -For security purpose at opening of a protective cover power supply is disconnected
- -Vertical pneumatic clamping kit
- Adjustable cutting speed
- -The machine is standard equipped with completed bearing and measuring conveyors (3 meters long each)

## **Technicial Specifications**

-Power Supply : 380-400 V, 3 ph, 50-60 Hz

- -Spindle speed : 3000 rpm
- -Total KW : 1,5 kW
- -Air pressure : 6-8 bar
- -Air Consumption : 41 lt/min
- -Machine Height : 1600 mm
- -Machine Length : 7070 mm
- -Machine Width :1080 mm
- -Machine Weight : 150 Kg
- -Saw Outside Diameter : Ø450
- -Inside Diameter of Saw : Ø30
- -Saw Thickness : 4,2 mm
- -Number of Teeth : 120
- -Machinable Minimum Profile Length : 440 mm
- -Machinable Maximum Profile Length : 3300 mm