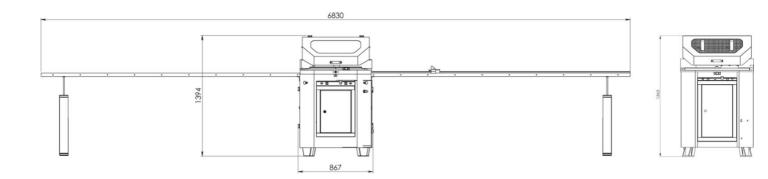

## **Technicial Specifications**

-Power Supply : 380-400 V, 3 ph, 50-60 Hz

- -Spindle speed : 3000 rpm
- -Total KW : 1,5 kW
- -Air pressure : 6-8 bar
- -Air Consumption : 41 lt/min
- -Machine Height : 1600 mm
- -Machine Length : 7070 mm
- -Machine Width :1080 mm
- -Machine Weight : 150 Kg
- -Saw Outside Diameter : Ø450
- -Inside Diameter of Saw : Ø30
- -Saw Thickness : 4,2 mm
- -Number of Teeth : 120
- -Machinable Minimum Profile Length : 440 mm
- -Machinable Maximum Profile Length : 3300 mm